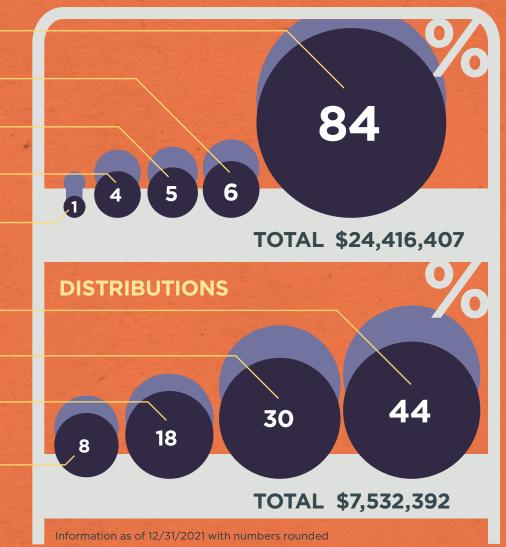

### **Contributions and Distributions for 2021**

### CONTRIBUTIONS

- Agency Funds \$20,504,867
- Unrestricted Funds \$1,462,707
- Donor-Advised Funds \$1,250,945
  - Restricted Funds \$949,122
- Charitable Remainder Trusts, & Gift Annuities \$248,766

Missions \$3,273,858

Churches \$2,238,539

Donor-Advised Fund Beneficiaries \$1,382,799

Scholarships & Educational Institutions \$637,196